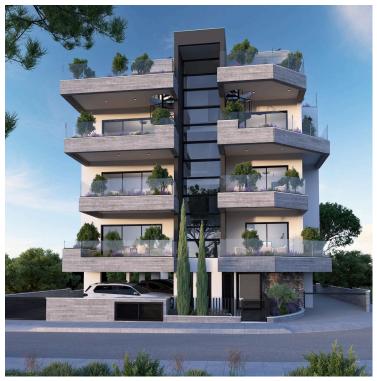

# New Apartment For Sale in Kato Polemidia Area

Kato Polemidia, Limassol

€320,000 +VAT

## **Description**

This spacious residence offers an internal space of 90.2 m<sup>2</sup> and is located on the first floor of a three-story building. It features two comfortable bedrooms and two contemporary bathrooms, making it ideal for couples, small families, or those looking for a smart investment.

The layout is designed to maximize living space and light. The open-plan kitchen and living area provide a welcoming atmosphere for relaxing or entertaining. Large windows ensure a bright and airy feel throughout the apartment.

Kato Polemidia is a vibrant and growing neighborhood, known for its convenient access to the city center and major highways. The area offers a wide range of amenities including shops, supermarkets, cafes, and schools, all within easy reach. This location is perfect for those seeking a balance between quiet residential living and quick connectivity.