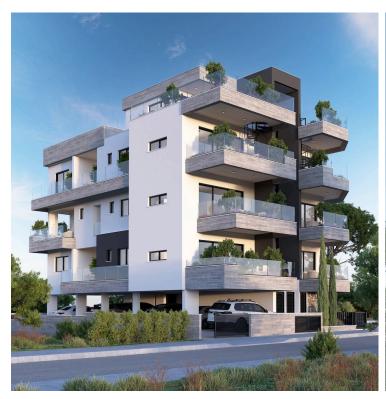

# New Apartment For Sale in Kato Polemidia Area

Kato Polemidia, Limassol

€320,000 +VAT

## **Description**

This spacious residence offers an internal space of 90.2 m<sup>2</sup> and is located on the first floor of a three-story building. It features two comfortable bedrooms and two contemporary bathrooms, making it ideal for couples, small families, or those looking for a smart investment.

The layout is designed to maximize living space and light. The open-plan kitchen and living area provide a welcoming atmosphere for relaxing or entertaining. Large windows ensure a bright and airy feel throughout the apartment.

Kato Polemidia is a vibrant and growing neighborhood, known for its convenient access to the city center and major highways. The area offers a wide range of amenities including shops, supermarkets, cafes, and schools, all within easy reach. This location is perfect for those seeking a balance between quiet residential living and quick connectivity.