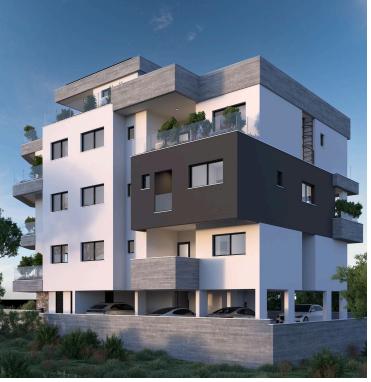

## **Description**

This spacious residence offers an internal space of 90.2 m<sup>2</sup> and is located on the first floor of a three-story building. It features two comfortable bedrooms and two contemporary bathrooms, making it ideal for couples, small families, or those looking for a smart investment.

The layout is designed to maximize living space and light. The open-plan kitchen and living area provide a welcoming atmosphere for relaxing or entertaining. Large windows ensure a bright and airy feel throughout the apartment.

Kato Polemidia is a vibrant and growing neighborhood, known for its convenient access to the city center and major highways. The area offers a wide range of amenities including shops, supermarkets, cafes, and schools, all within easy reach. This location is perfect for those seeking a balance between quiet residential living and quick connectivity.