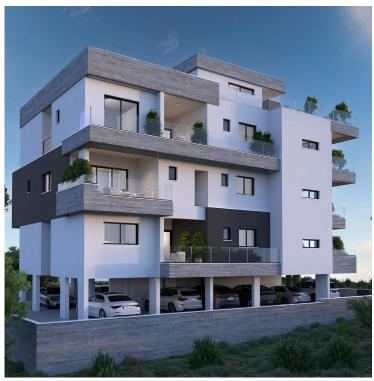

# New Apartment For Sale in Kato Polemidia Area

Kato Polemidia, Limassol

€320,000 +VAT

## **Description**

This spacious residence offers an internal space of 90.2 m<sup>2</sup> and is located on the first floor of a three-story building. It features two comfortable bedrooms and two contemporary bathrooms, making it ideal for couples, small families, or those looking for a smart investment.

The layout is designed to maximize living space and light. The open-plan kitchen and living area provide a welcoming atmosphere for relaxing or entertaining. Large windows ensure a bright and airy feel throughout the apartment.

Kato Polemidia is a vibrant and growing neighborhood, known for its convenient access to the city center and major highways. The area offers a wide range of amenities including shops, supermarkets, cafes, and schools, all within easy reach. This location is perfect for those seeking a balance between quiet residential living and quick connectivity.