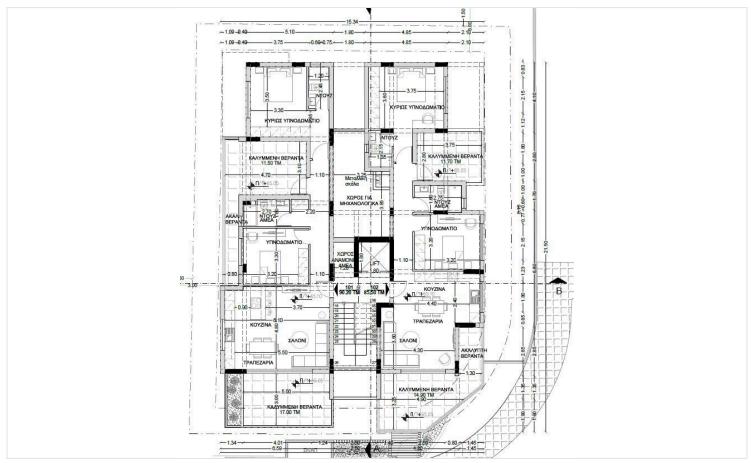

uilding. It features two comfortable bedrooms and two contemporary bathrooms, making it ideal for couples, small families, or those looking for a smart investment.

The layout is designed to maximize living space and light. The open-plan kitchen and living area provide a welcoming atmosphere for relaxing or entertaining. Large windows ensure a bright and airy feel throughout the apartment.

Kato Polemidia is a vibrant and growing neighborhood, known for its convenient access to the city center and major highways. The area offers a wide range of amenities including shops, supermarkets, cafes, and schools, all within easy reach. This location is perfect for those seeking a balance between quiet residential living and quick connectivity.

\*Location on map is indicative.





## Floor plans









## **Additional information**

#### **Facilities**

Parking, Covered Solar water heater Storage

**Features** 

Easy access to highway Easy access to main roads Near amenities

#### **Contact us**