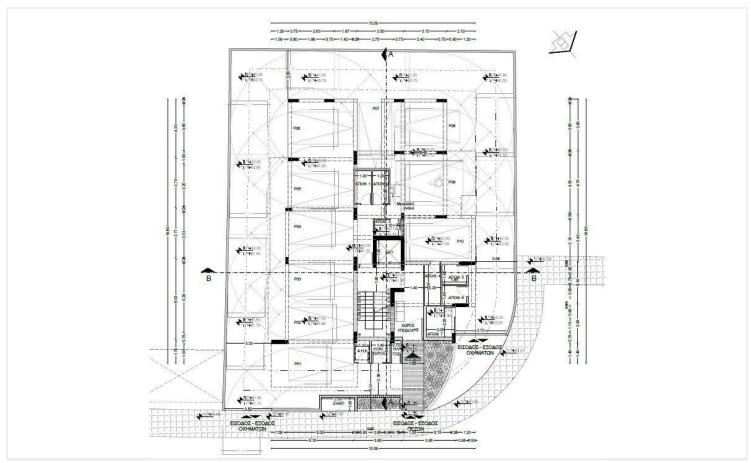

lding. It features two comfortable bedrooms and two contemporary bathrooms, making it ideal for couples, small families, or those looking for a smart investment.

The layout is designed to maximize living space and light. The open-plan kitchen and living area provide a welcoming atmosphere for relaxing or entertaining. Large windows ensure a bright and airy feel throughout the apartment.

Kato Polemidia is a vibrant and growing neighborhood, known for its convenient access to the city center and major highways. The area offers a wide range of amenities including shops, supermarkets, cafes, and schools, all within easy reach. This location is perfect for those seeking a balance between quiet residential living and quick connectivity.

\*Location on map is indicative.





## Floor plans









## **Additional information**

#### **Facilities**

Parking, Covered Solar water heater Storage

**Features** 

Easy access to highway Easy access to main roads Near amenities

#### **Contact us**