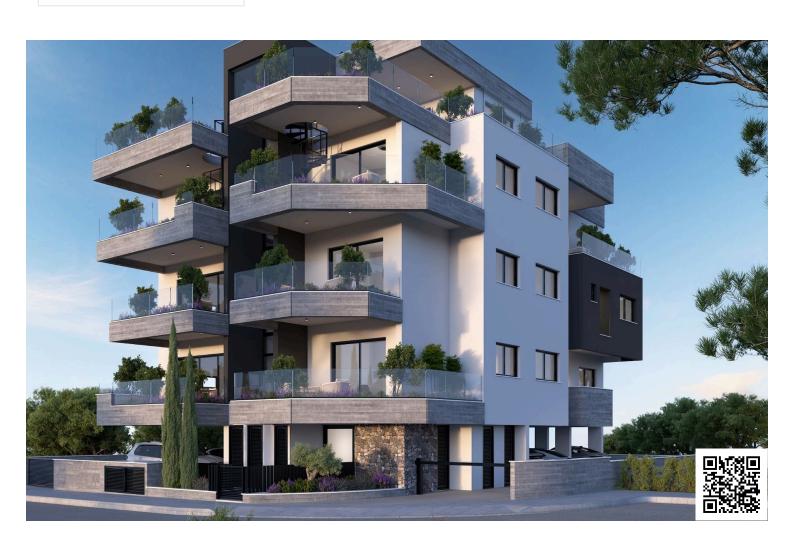

# New Apartment For Sale in Kato Polemidia Area

Kato Polemidia, Limassol

€320,000 +VAT

## **Description**

This spacious residence offers an internal space of 90.2 m<sup>2</sup> and is located on the first floor of a three-story building. It features two comfortable bedrooms and two contemporary bathrooms, making it ideal for couples, small families, or those looking for a smart investment.

The layout is designed to maximize living space and light. The open-plan kitchen and living area provide a welcoming atmosphere for relaxing or entertaining. Large windows ensure a bright and airy feel throughout the apartment.

Kato Polemidia is a vibrant and growing neighborhood, known for its convenient access to the city center and major highways. The area offers a wide range of amenities including shops, supermarkets, cafes, and schools, all within easy reach. This location is perfect for those seeking a balance between quiet residential living and quick connectivity.