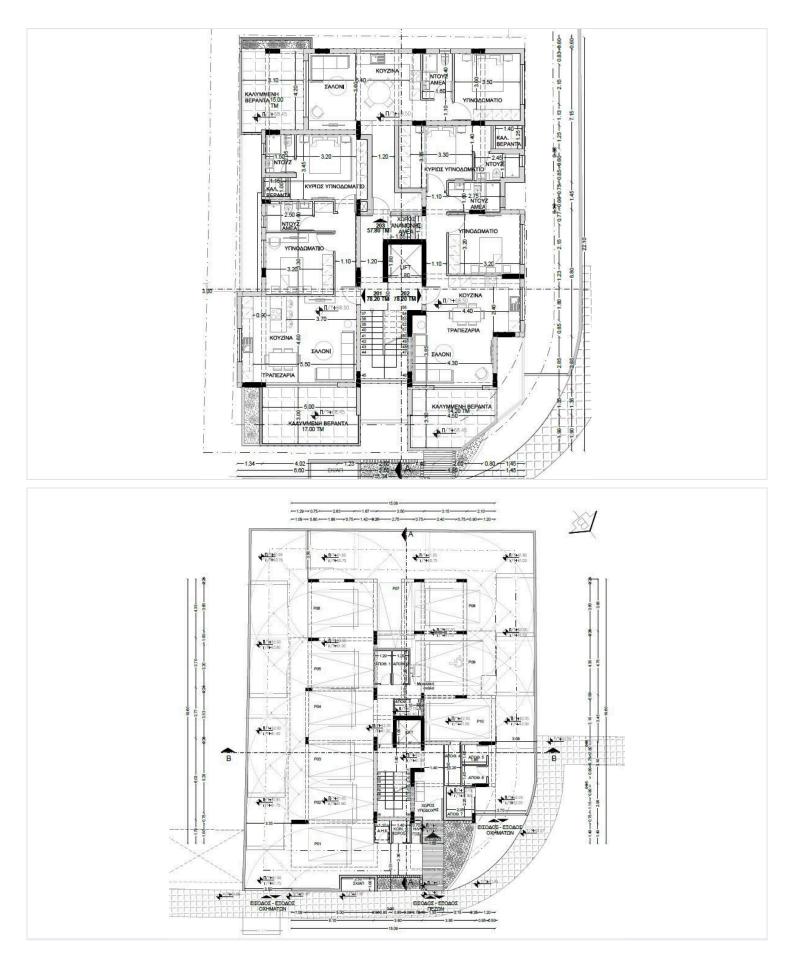

-----|--------|---------|----------|
| Туре     | Apartment | Status |         | Off plan |

### Description

This residence offers 57.80 square meters of well-designed internal space, featuring one comfortable bedroom and one stylish bathroom. The layout is practical and inviting, ideal for individuals or couples seeking a new home.

Kato Polemidia is a popular area known for its mix of quiet neighborhoods and convenient access to everything you need. The location is close to the highway, making it easy to reach the city center or travel further afield. Local amenities, including shops, supermarkets, cafes, and schools, are all within a short distance, offering great convenience for daily living.

\*Location on map is indicative.





### **Floor plans**

CYPRUS DOMUS REAL ESTATE AGENTS







## **Additional information**

### Facilities

| Parking, Covered | Solar water heater | Storage |  |
|------------------|--------------------|---------|--|
|                  |                    |         |  |

#### Features

Easy access to highway

Easy access to main roads

Near amenities

#### **Contact us**



#### Katerina Athini katerina@cyprusdomus.com