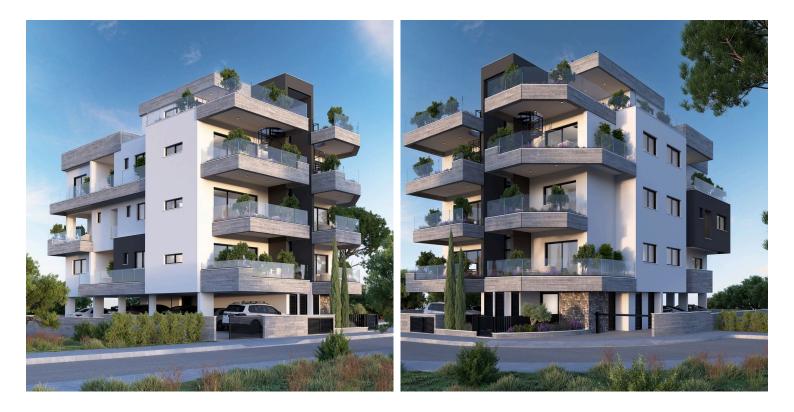

### Overview

### Description

This residence offers 57.80 square meters of well-designed internal space, featuring one comfortable bedroom and one stylish bathroom. The layout is practical and inviting, ideal for individuals or couples seeking a new home.