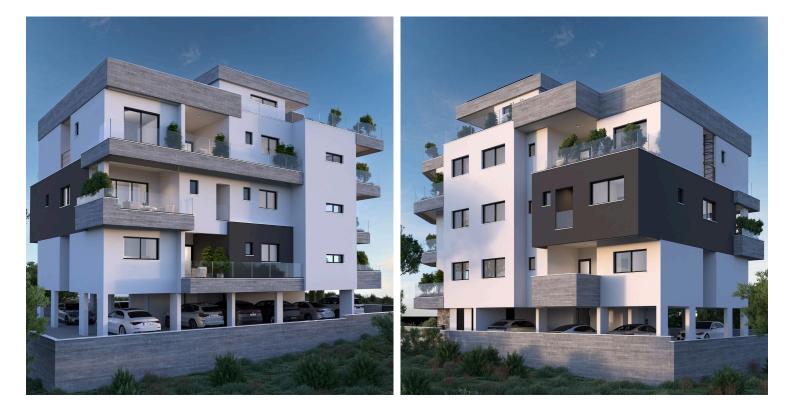

### Overview

### Description

This residence offers 57.80 square meters of well-designed internal space, featuring one comfortable bedroom and one stylish bathroom. The layout is practical and inviting, ideal for individuals or couples seeking a new home.