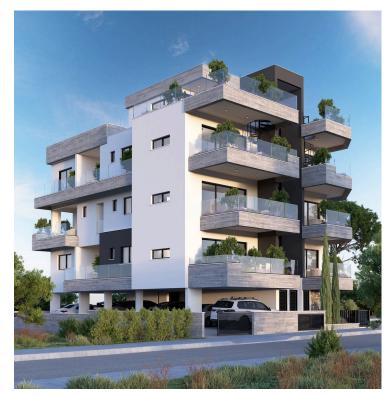

# New Penthouse With Roof Garden For Sale in Kato Polemidia Area

Kato Polemidia, Limassol

€460,000 +VAT

### **Description**

This penthouse apartment is located in the sought-after area of Kato Polemidia. This spacious property offers an internal area of 92.80 square meters, providing ample room for comfortable living. The apartment features two bedrooms, each designed for privacy and relaxation, along with three bathrooms (1 on the roof garden), for added convenience.

Kato Polemidia is a vibrant and growing community, known for its blend of residential tranquility and accessibility. The area provides easy access to a wide range of amenities, including shops, supermarkets, and schools, making it ideal for families and professionals alike. The nearby highway ensures quick connections to the city center and other key destinations, allowing for a smooth daily commute.