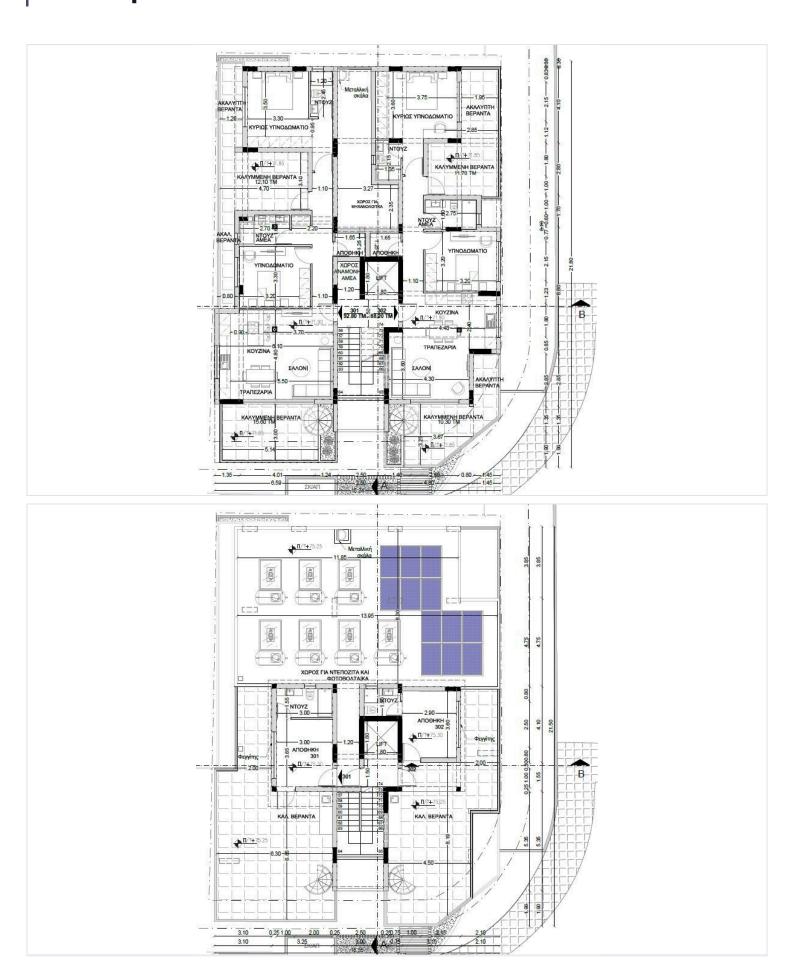

ouse apartment is located in the sought-after area of Kato Polemidia. This spacious property offers an internal area of 92.80 square meters, providing ample room for comfortable living. The apartment features two bedrooms, each designed for privacy and relaxation, along with three bathrooms (1 on the roof garden), for added convenience.

Kato Polemidia is a vibrant and growing community, known for its blend of residential tranquility and accessibility. The area provides easy access to a wide range of amenities, including shops, supermarkets, and schools, making it ideal for families and professionals alike. The nearby highway ensures quick connections to the city center and other key destinations, allowing for a smooth daily commute.

\*Location on map is indicative.





### Floor plans







## **Additional information**

### **Facilities**

Parking, Covered Solar water heater Storage

**Features** 

Easy access to highway Easy access to main roads Near amenities

Roof garden

#### **Contact us**