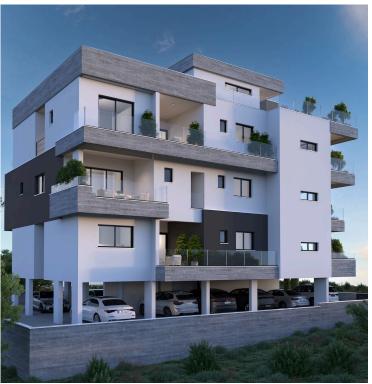

# New Penthouse With Roof Garden For Sale in Kato Polemidia Area

Kato Polemidia, Limassol

€460,000 +VAT

### **Description**

This penthouse apartment is located in the sought-after area of Kato Polemidia. This spacious property offers an internal area of 92.80 square meters, providing ample room for comfortable living. The apartment features two bedrooms, each designed for privacy and relaxation, along with three bathrooms (1 on the roof garden), for added convenience.

Kato Polemidia is a vibrant and growing community, known for its blend of residential tranquility and accessibility. The area provides easy access to a wide range of amenities, including shops, supermarkets, and schools, making it ideal for families and professionals alike. The nearby highway ensures quick connections to the city center and other key destinations, allowing for a smooth daily commute.