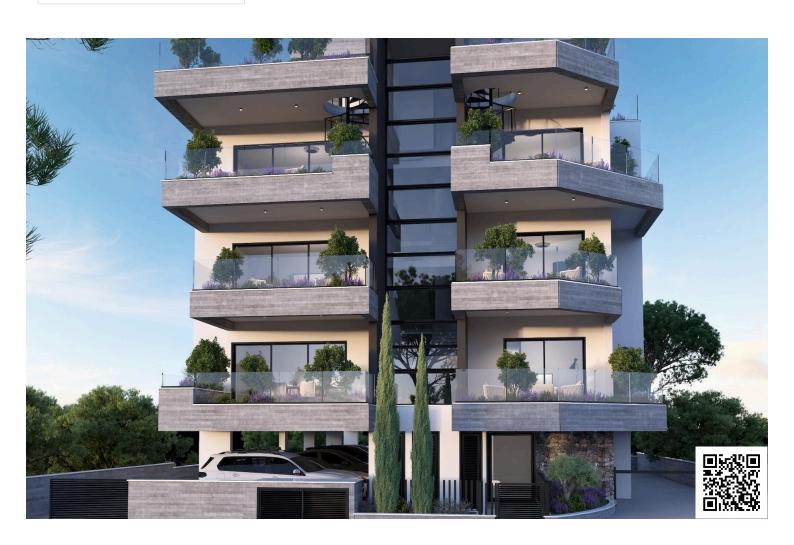

# New Penthouse With Roof Garden For Sale in Kato Polemidia Area

Kato Polemidia, Limassol

€460,000 +VAT

### **Description**

This penthouse apartment is located in the sought-after area of Kato Polemidia. This spacious property offers an internal area of 92.80 square meters, providing ample room for comfortable living. The apartment features two bedrooms, each designed for privacy and relaxation, along with three bathrooms (1 on the roof garden), for added convenience.

Kato Polemidia is a vibrant and growing community, known for its blend of residential tranquility and accessibility. The area provides easy access to a wide range of amenities, including shops, supermarkets, and schools, making it ideal for families and professionals alike. The nearby highway ensures quick connections to the city center and other key destinations, allowing for a smooth daily commute.