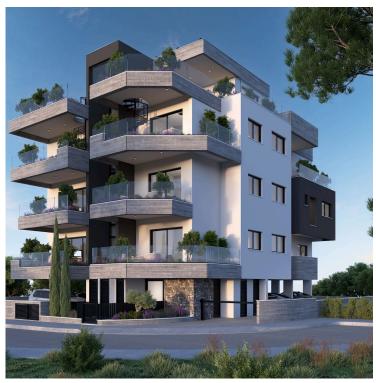

# New Penthouse With Roof Garden For Sale in Kato Polemidia Area

Kato Polemidia, Limassol

€460,000 +VAT

### **Description**

This penthouse apartment is located in the sought-after area of Kato Polemidia. This spacious property offers an internal area of 92.80 square meters, providing ample room for comfortable living. The apartment features two bedrooms, each designed for privacy and relaxation, along with three bathrooms (1 on the roof garden), for added convenience.

Kato Polemidia is a vibrant and growing community, known for its blend of residential tranquility and accessibility. The area provides easy access to a wide range of amenities, including shops, supermarkets, and schools, making it ideal for families and professionals alike. The nearby highway ensures quick connections to the city center and other key destinations, allowing for a smooth daily commute.