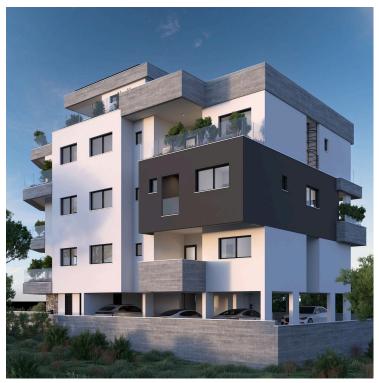

# New Penthouse With Roof Garden For Sale in Kato Polemidia Area

Kato Polemidia, Limassol

€460,000 +VAT

### **Description**

This penthouse apartment is located in the sought-after area of Kato Polemidia. This spacious property offers an internal area of 92.80 square meters, providing ample room for comfortable living. The apartment features two bedrooms, each designed for privacy and relaxation, along with three bathrooms (1 on the roof garden), for added convenience.

Kato Polemidia is a vibrant and growing community, known for its blend of residential tranquility and accessibility. The area provides easy access to a wide range of amenities, including shops, supermarkets, and schools, making it ideal for families and professionals alike. The nearby highway ensures quick connections to the city center and other key destinations, allowing for a smooth daily commute.