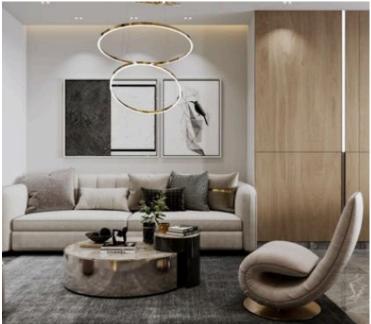

## **Description**

Designed with functionality and style in mind, the apartment features an internal space of 82.40 m<sup>2</sup>, providing ample room for relaxing and entertaining. The layout includes two spacious bedrooms one bathroom and one guest w/c.