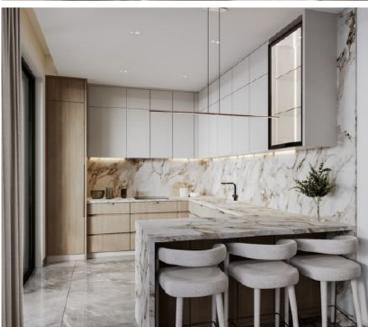

## **Description**

Designed with functionality and style in mind, the apartment features an internal space of 82.40 m<sup>2</sup>, providing ample room for relaxing and entertaining. The layout includes two spacious bedrooms one bathroom and one guest w/c.

The home benefits from a central air conditioning system, underfloor heating for cozy winters, and secure entry as part of a gated complex. Residents can also enjoy a well-maintained communal swimming pool, perfect for relaxation.