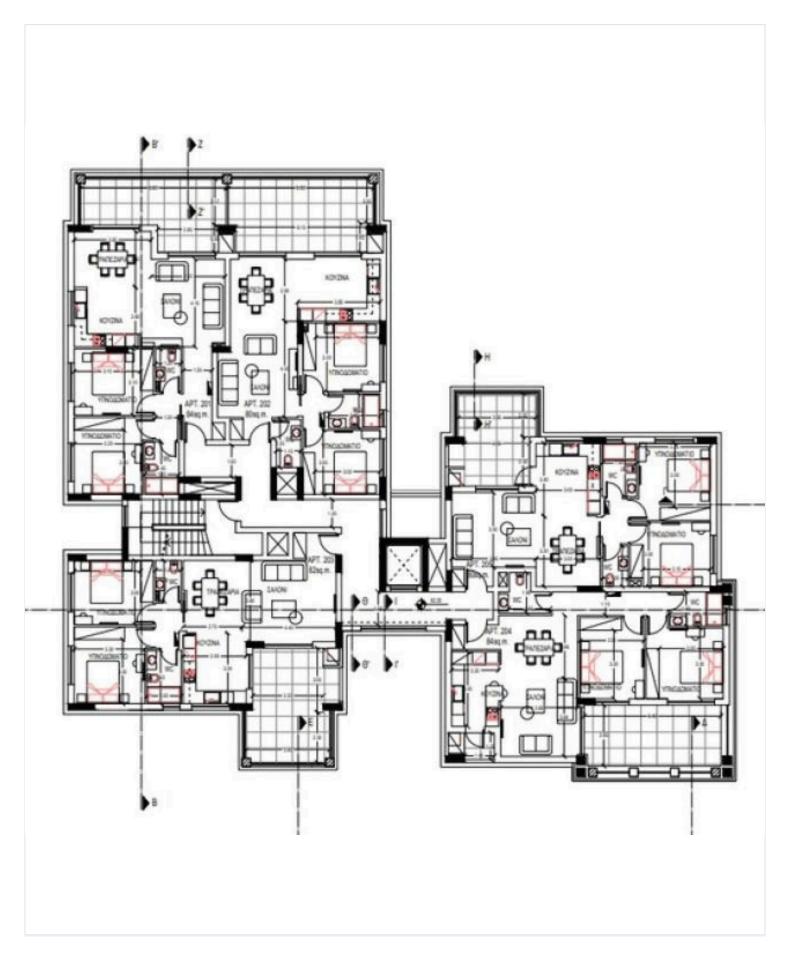

# **Description**

Designed with functionality and style in mind, the apartment features an internal space of 82.40 m<sup>2</sup>, providing ample room for relaxing and entertaining. The layout includes two spacious bedrooms one bathroom and one guest w/c.

The home benefits from a central air conditioning system, underfloor heating for cozy winters, and secure entry as part of a gated complex. Residents can also enjoy a well-maintained communal swimming pool, perfect for relaxation.

Petrou Kai Pavlou is a vibrant, established area known for its blend of residential comfort and nearby amenities. You'll find supermarkets, shops, schools, cafes, and public transport all within easy reach, making daily life both convenient and enjoyable.

\*Location on map is indicative.





# Floor plans







## **Additional information**

#### **Facilities**

Aircondition, Central system Elevator Gated complex

Heating, Underfloor Landscaped garden Parking, Covered

Pool, Communal Solar water heater Storage

**Features** 

Ceramic tiles Electric car charger (provision) Entrance gate, automated

Granite countertops Pressurized water system Smart home automation (provision)

Thermal insulation

### **Contact us**