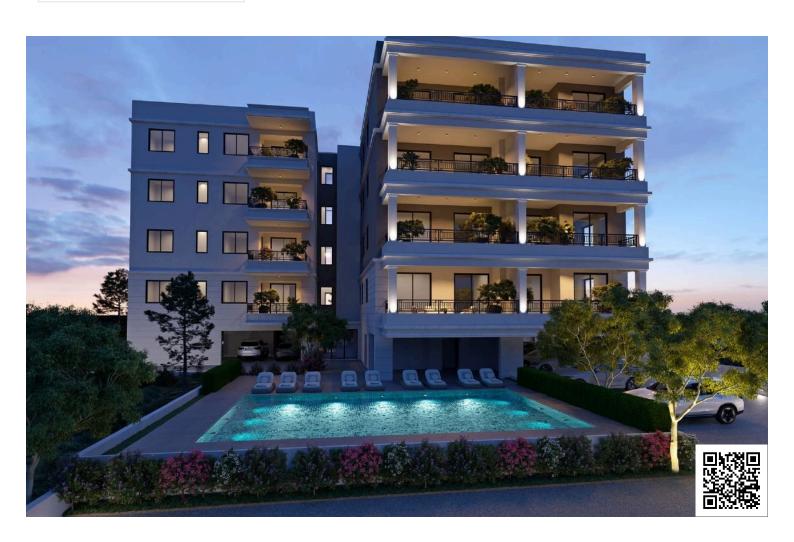

## **Description**

Designed with functionality and style in mind, the apartment features an internal space of 80.07 m<sup>2</sup>, providing ample room for relaxing and entertaining. The layout includes two spacious bedrooms one bathroom and one guest w/c.

The home benefits from a central air conditioning system, underfloor heating for cozy winters, and secure entry as part of a gated complex. Residents can also enjoy a well-maintained communal swimming pool, perfect for relaxation.

Petrou Kai Pavlou is a vibrant, established area known for its blend of residential comfort and nearby amenities. You'll find supermarkets, shops, schools, cafes, and public transport all within easy reach, making daily life both convenient and enjoyable.