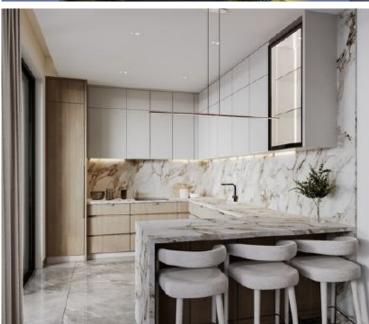

## **Description**

Designed with functionality and style in mind, the apartment features an internal space of 80.07 m<sup>2</sup>, providing ample room for relaxing and entertaining. The layout includes two spacious bedrooms one bathroom and one guest w/c.

The home benefits from a central air conditioning system, underfloor heating for cozy winters, and secure entry as part of a gated complex. Residents can also enjoy a well-maintained communal swimming pool, perfect for relaxation.

Granite countertops Pressurized water system Smart home automation (provision)

Gated complex

Thermal insulation