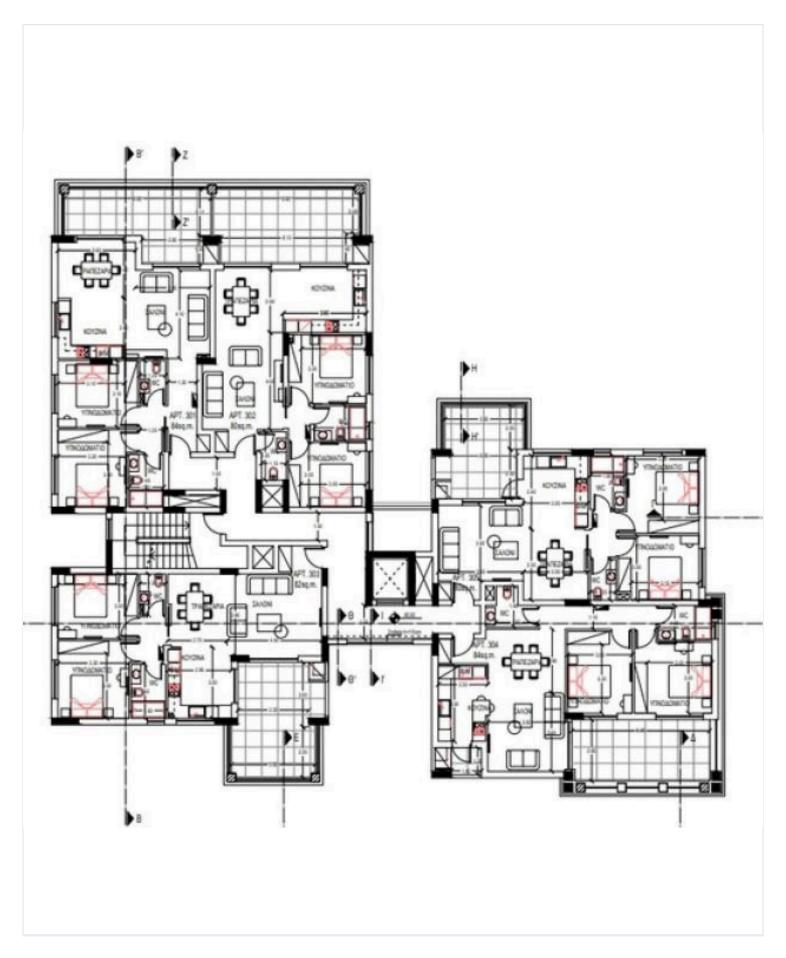

# **Description**

Designed with functionality and style in mind, the apartment features an internal space of 80.07 m<sup>2</sup>, providing ample room for relaxing and entertaining. The layout includes two spacious bedrooms one bathroom and one guest w/c.

The home benefits from a central air conditioning system, underfloor heating for cozy winters, and secure entry as part of a gated complex. Residents can also enjoy a well-maintained communal swimming pool, perfect for relaxation.

Petrou Kai Pavlou is a vibrant, established area known for its blend of residential comfort and nearby amenities. You'll find supermarkets, shops, schools, cafes, and public transport all within easy reach, making daily life both convenient and enjoyable.

\*Location on map is indicative.





# Floor plans







## **Additional information**

#### **Facilities**

Aircondition, Central system Elevator

Heating, Underfloor Landscaped garden Parking, Covered

Pool, Communal Solar water heater Storage

**Features** 

Ceramic tiles Electric car charger (provision) Entrance gate, automated

Granite countertops Pressurized water system Smart home automation (provision)

Gated complex

Thermal insulation

### **Contact us**