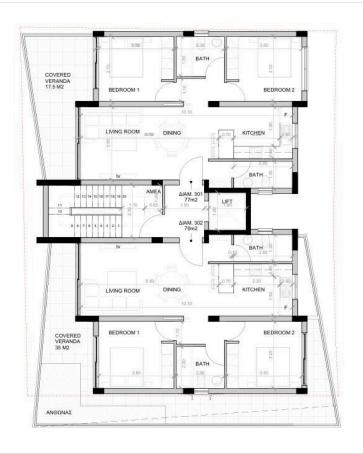

sh bathrooms, ideal for both families and professionals. As a penthouse, it promises exceptional privacy and plenty of natural light throughout the living areas.

The apartment is built to the highest standards with Energy Efficiency A, ensuring a sustainable lifestyle and low utility bills. Its contemporary layout includes an open-plan kitchen and living area, providing practical spaces for relaxation and entertaining.

Located in Ypsonas, the property enjoys a peaceful setting with convenient access to daily amenities such as shops, schools, and cafes. With quick access to the highway, commuting to surrounding areas is effortless, making it a highly desirable location for residents who value both convenience and a calm neighborhood.

\*Location on map is indicative.





## Floor plans









## **Additional information**

### **Facilities**

Aircondition, Provision Heating, Provision Parking, Covered

Solar water heater Storage

#### **Features**

Easy access to highway Near amenities Pressurized water system

Thermal insulation

#### **Contact us**