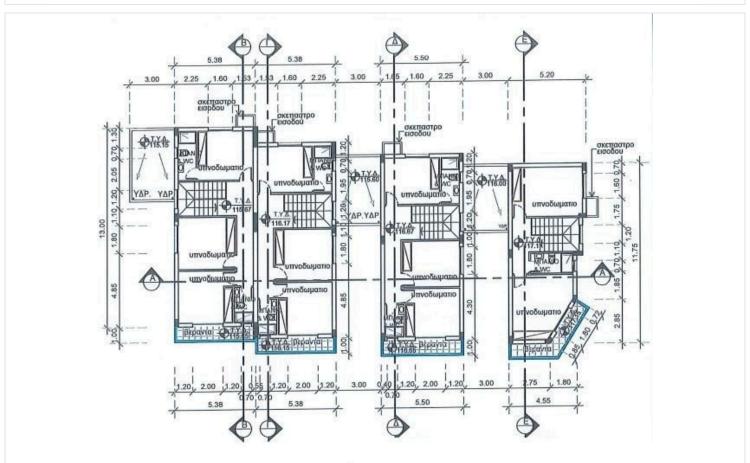

## Floor plans

#### **Specifications**

Bedrooms

| 3       | <b>№</b> 2 |        | [] 134 m <sup>2</sup> |
|---------|------------|--------|-----------------------|
| Type    | House      | Plot   | 178 m <sup>2</sup>    |
| Toilets | 1          | Status | Under construction    |

#### **Description**

For sale: A modern house under construction in the attractive area of Episkopi. This spacious home offers a total internal area of 134 square meters, ideal for comfortable family living. The thoughtfully designed layout features three generous bedrooms and two stylish bathrooms, providing ample space for both relaxation and practicality.