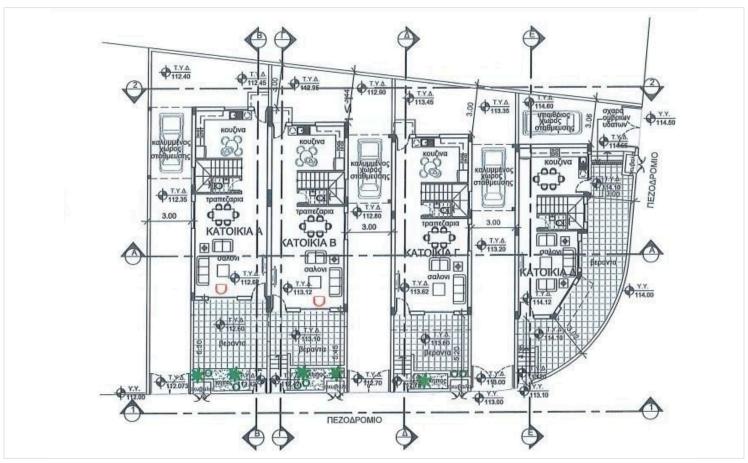

## Floor plans

#### **Specifications**

Bedrooms

| 3       | <b>№</b> 2 |        | [] 134 m <sup>2</sup> |
|---------|------------|--------|-----------------------|
| Type    | House      | Plot   | 178 m <sup>2</sup>    |
| Toilets | 1          | Status | Under construction    |

#### **Description**

For sale: A modern house under construction in the attractive area of Episkopi. This spacious home offers a total internal area of 134 square meters, ideal for comfortable family living. The thoughtfully designed layout features three generous bedrooms and two stylish bathrooms, providing ample space for both relaxation and practicality.