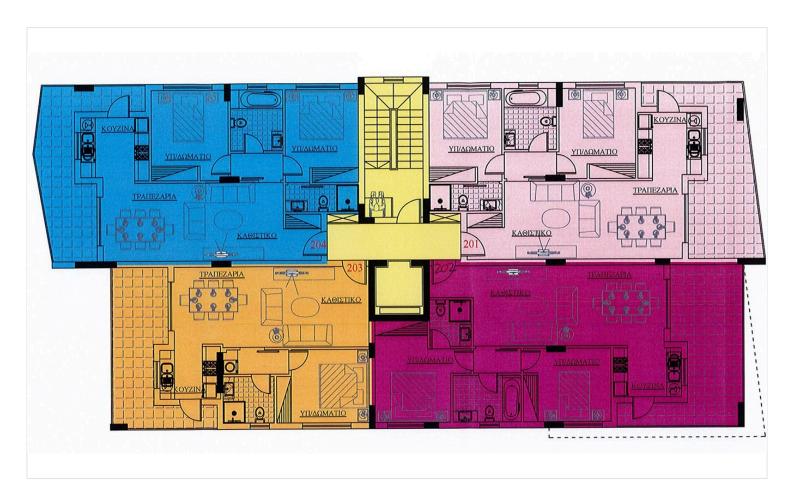

ment For Sale in Petrou & Pavlou Area

Petrou Kai Pavlou, Limassol

€225,000 +VAT























## **Overview**

## **Specifications**



### **Description**

Modern one-bedroom apartment, offering 56 m<sup>2</sup> of well-designed living space. Set on the second floor of a three-story building, this apartment features a bright bedroom, a sleek bathroom, and an open-plan living area that maximizes comfort and functionality.

The project is being built with energy efficiency in mind, rated class A, which means lower utility costs and a more eco-friendly home.

Located in the desirable Petrou Kai Pavlou area, the apartment is perfectly positioned close to a variety of amenities including shops, supermarkets, schools, and cafes.

\*Location on map is indicative.





## Floor plans









## **Additional information**

#### **Facilities**

Aircondition, Provision Parking, Covered Storage

**Features** 

Double glazing En suite bathroom Near amenities

Open plan

#### **Contact us**