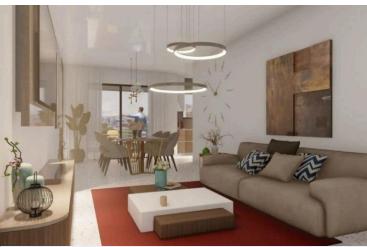

### **Description**

Modern one-bedroom penthouse, offering 56 m<sup>2</sup> of well-designed living space. Set on the top floor of a three-story building, this apartment features a bright bedroom, a sleek bathroom, and an open-plan living area that maximizes comfort and functionality.