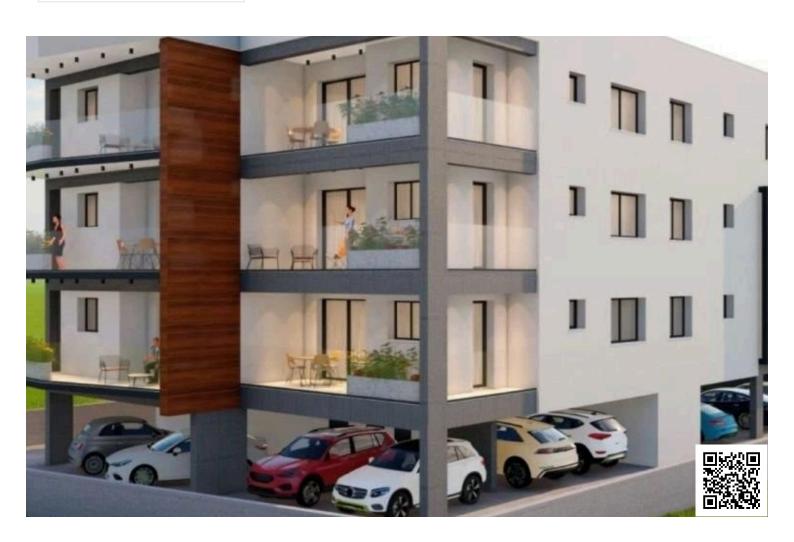

# New Penthouse For Sale in Petrou & Pavlou Area

Petrou Kai Pavlou, Limassol

€230,000 +VAT

### **Description**

Modern one-bedroom penthouse, offering 56 m<sup>2</sup> of well-designed living space. Set on the top floor of a three-story building, this apartment features a bright bedroom, a sleek bathroom, and an open-plan living area that maximizes comfort and functionality.

The project is being built with energy efficiency in mind, rated class A, which means lower utility costs and a more eco-friendly home.

Located in the desirable Petrou Kai Pavlou area, the apartment is perfectly positioned close to a variety of amenities including shops, supermarkets, schools, and cafes.