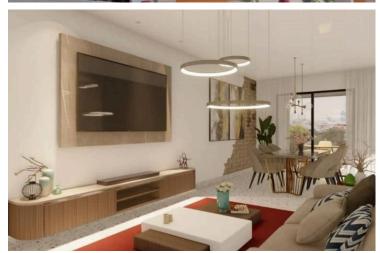

### **Description**

Modern one-bedroom penthouse, offering 56 m<sup>2</sup> of well-designed living space. Set on the top floor of a three-story building, this apartment features a bright bedroom, a sleek bathroom, and an open-plan living area that maximizes comfort and functionality.