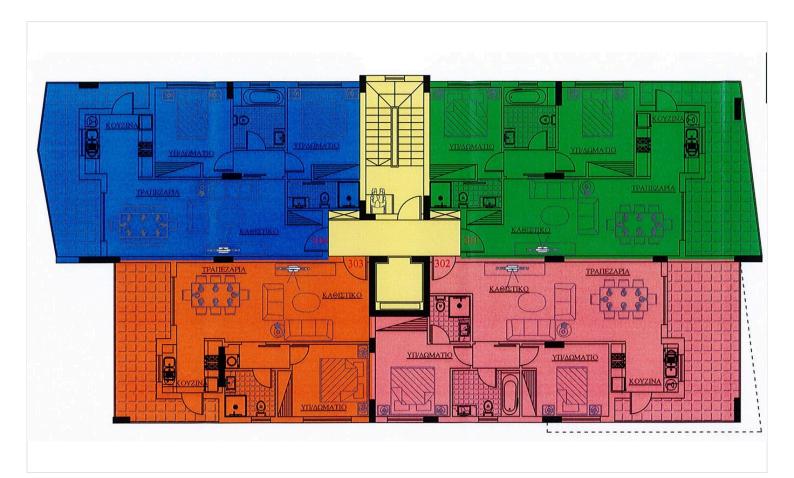

nthouse For Sale in Petrou & Pavlou Area

Petrou Kai Pavlou, Limassol

€230,000 +VAT























## **Overview**

## **Specifications**



### **Description**

Modern one-bedroom penthouse, offering 56 m<sup>2</sup> of well-designed living space. Set on the top floor of a three-story building, this apartment features a bright bedroom, a sleek bathroom, and an open-plan living area that maximizes comfort and functionality.

The project is being built with energy efficiency in mind, rated class A, which means lower utility costs and a more eco-friendly home.

Located in the desirable Petrou Kai Pavlou area, the apartment is perfectly positioned close to a variety of amenities including shops, supermarkets, schools, and cafes.

\*Location on map is indicative.





## Floor plans









## **Additional information**

#### **Facilities**

Aircondition, Provision Parking, Covered Storage

**Features** 

Double glazing En suite bathroom Near amenities

Open plan

#### **Contact us**