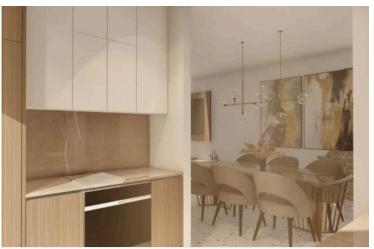

### **Description**

Modern one-bedroom penthouse, offering 56 m<sup>2</sup> of well-designed living space. Set on the top floor of a three-story building, this apartment features a bright bedroom, a sleek bathroom, and an open-plan living area that maximizes comfort and functionality.