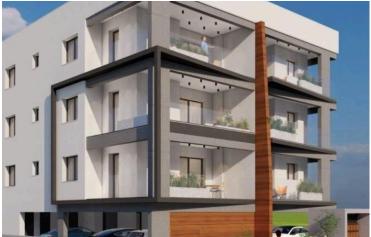

# New Penthouse For Sale in Petrou & Pavlou Area

Petrou Kai Pavlou, Limassol

€230,000 +VAT

### **Description**

Modern one-bedroom penthouse, offering 56 m<sup>2</sup> of well-designed living space. Set on the top floor of a three-story building, this apartment features a bright bedroom, a sleek bathroom, and an open-plan living area that maximizes comfort and functionality.

The project is being built with energy efficiency in mind, rated class A, which means lower utility costs and a more eco-friendly home.

Located in the desirable Petrou Kai Pavlou area, the apartment is perfectly positioned close to a variety of amenities including shops, supermarkets, schools, and cafes.