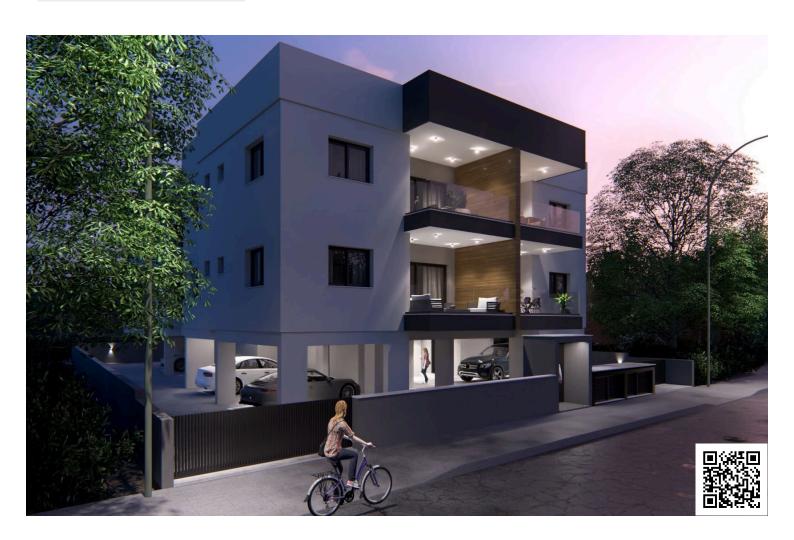

# New Penthouse For Sale In Erimi Area

• Erimi, Limassol

€230,000 +VAT

### **Description**

This is a two-bedroom apartment in Erimi, offering a modern living experience in a growing residential area. The apartment features an internal space of 80 square meters, efficiently designed for comfort and functionality. Located on the top floor of a two-storey building, this property includes spacious bedrooms and two bathrooms (1 ensuite).