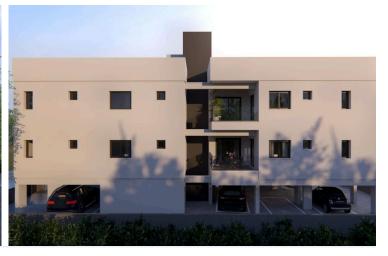

# New Penthouse For Sale In Erimi Area

• Erimi, Limassol

€230,000 +VAT

### **Description**

This is a two-bedroom apartment in Erimi, offering a modern living experience in a growing residential area. The apartment features an internal space of 80 square meters, efficiently designed for comfort and functionality. Located on the top floor of a two-storey building, this property includes spacious bedrooms and two bathrooms (1 ensuite).