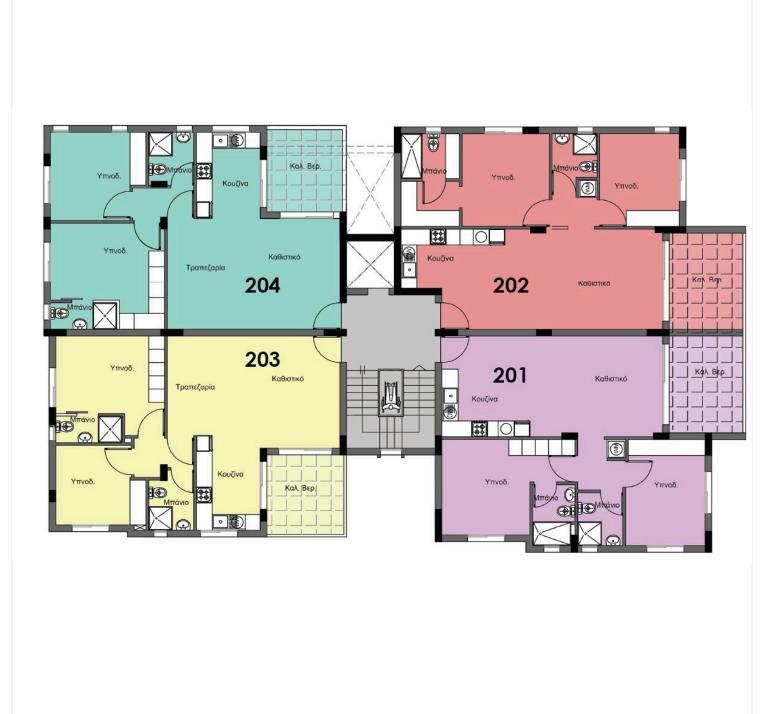

oms** 

### **Description**

This is a two-bedroom apartment in Erimi, offering a modern living experience in a growing residential area. The apartment features an internal space of 80 square meters, efficiently designed for comfort and functionality. Located on the top floor of a two-storey building, this property includes spacious bedrooms and two bathrooms (1 ensuite).

Kolossi is well-known for its peaceful atmosphere and convenient amenities. The area combines a relaxed neighborhood feel with easy access to shops, schools, and public transport. Green surroundings and local parks provide outdoor opportunities, while nearby main roads make commuting to urban centers straightforward.

\*Location on map is indicative.





<sup>\*</sup> Location on the map is indicative.

## Floor plans







## **Additional information**

### **Facilities**

Parking, Covered Storage

**Features** 

En suite bathroom Open plan

### **Contact us**