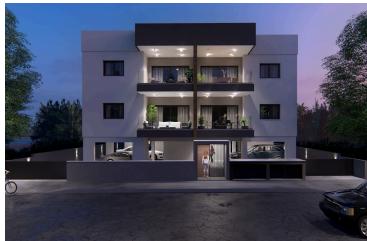

### **Description**

This is a two-bedroom apartment in Kolossi, offering a modern living experience in a growing residential area. The apartment features an internal space of 80 square meters, efficiently designed for comfort and functionality. Located on the top floor of a two-storey building, this property includes spacious bedrooms and two bathrooms (1 ensuite).