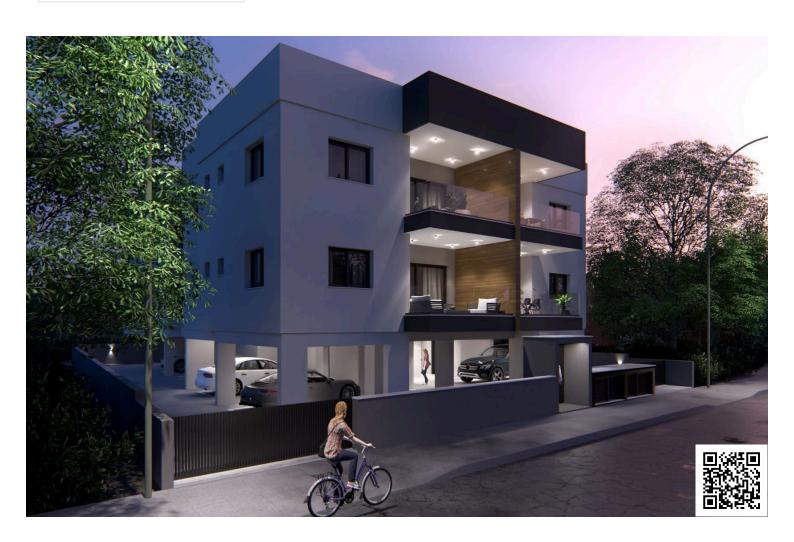

# New Penthouse For Sale In Kolossi Area

Kolossi, Limassol

€230,000 +VAT

### **Description**

This is a two-bedroom apartment in Kolossi, offering a modern living experience in a growing residential area. The apartment features an internal space of 80 square meters, efficiently designed for comfort and functionality. Located on the top floor of a two-storey building, this property includes spacious bedrooms and two bathrooms (1 ensuite).

Kolossi is well-known for its peaceful atmosphere and convenient amenities. The area combines a relaxed neighborhood feel with easy access to shops, schools, and public transport. Green surroundings and local parks provide outdoor opportunities, while nearby main roads make commuting to urban centers straightforward.