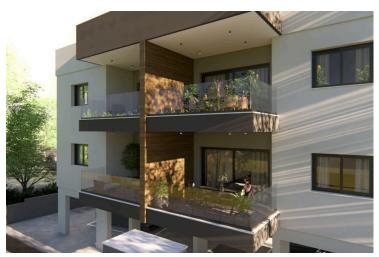

### **Description**

This is a two-bedroom apartment in Kolossi, offering a modern living experience in a growing residential area. The apartment features an internal space of 80 square meters, efficiently designed for comfort and functionality. Located on the top floor of a two-storey building, this property includes spacious bedrooms and two bathrooms (1 ensuite).