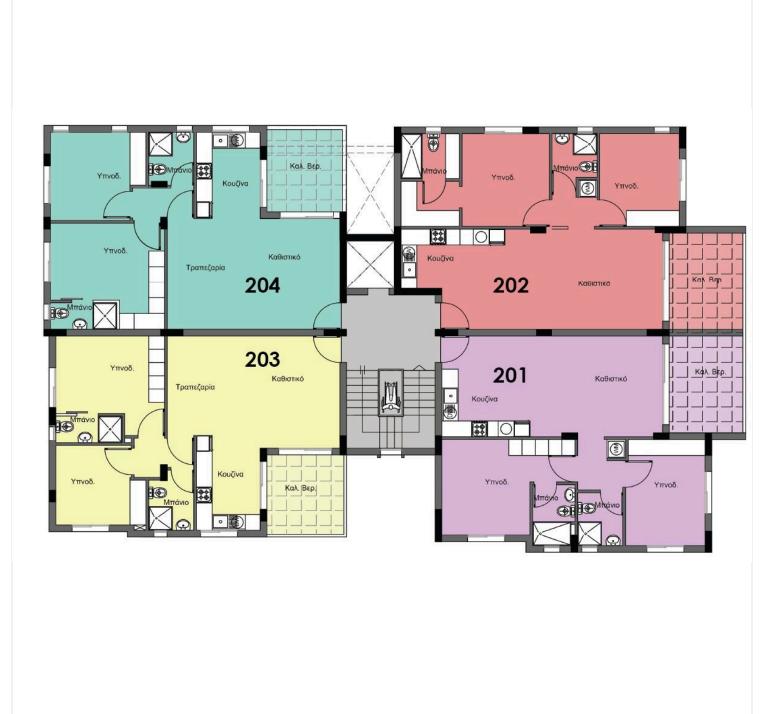

| Off plan |

**Bathrooms** 

Covered

### **Description**

This is a two-bedroom apartment in Kolossi, offering a modern living experience in a growing residential area. The apartment features an internal space of 80 square meters, efficiently designed for comfort and functionality. Located on the top floor of a two-storey building, this property includes spacious bedrooms and two bathrooms (1 ensuite).

Kolossi is well-known for its peaceful atmosphere and convenient amenities. The area combines a relaxed neighborhood feel with easy access to shops, schools, and public transport. Green surroundings and local parks provide outdoor opportunities, while nearby main roads make commuting to urban centers straightforward.

\*Location on map is indicative.





## Floor plans







## **Additional information**

#### **Facilities**

Parking, Covered Storage

**Features** 

En suite bathroom Open plan

#### **Contact us**