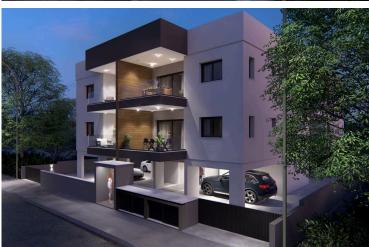

### **Description**

This is a two-bedroom apartment in Kolossi, offering a modern living experience in a growing residential area. The apartment features an internal space of 80 square meters, efficiently designed for comfort and functionality. Located on the top floor of a two-storey building, this property includes spacious bedrooms and two bathrooms (1 ensuite).

Kolossi is well-known for its peaceful atmosphere and convenient amenities. The area combines a relaxed neighborhood feel with easy access to shops, schools, and public transport. Green surroundings and local parks provide outdoor opportunities, while nearby main roads make commuting to urban centers straightforward.