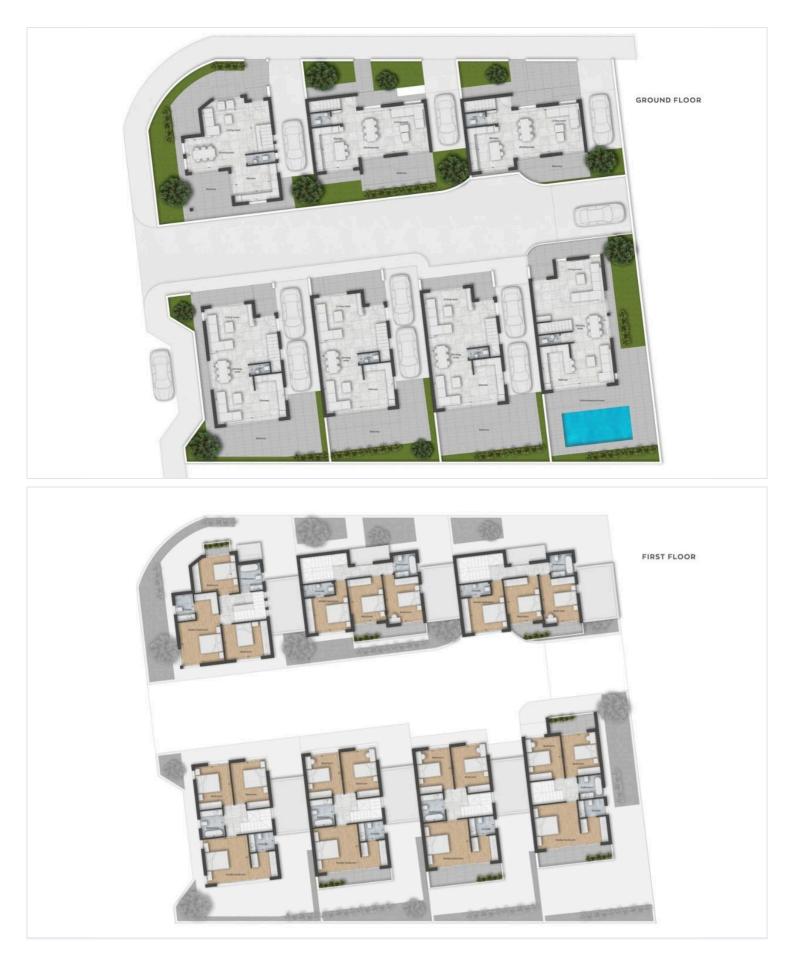

| 150 m <sup>2</sup> |
| Toilets  | 1         | Status | Under construction |

#### Description

This is a modern house with 129  $m^2$  of internal living space, designed for comfort and convenience. The property features three spacious bedrooms, two bathrooms, and 1 gust w/c, making it ideal for families seeking a stylish new home.

Located in Ypsonas, this home enjoys a setting in a growing and vibrant suburb known for its blend of tranquility and accessibility. The area provides an excellent lifestyle balance, with easy access to daily necessities, schools, parks, and shops.

Essential amenities such as supermarkets, cafes, and pharmacies are just a short drive away, ensuring convenience in your daily routine.

Showing house 1

\*Location on map is indicative.





# **Floor plans**







# Additional information

### Facilities

| Heating, Central       | Parking, Covered          | Solar water heater    |
|------------------------|---------------------------|-----------------------|
| Features               |                           |                       |
| Easy access to highway | Easy access to main roads | En suite bathroom     |
| Near amenities         | Open plan                 | Smart home automation |

#### **Contact us**



Katerina Athini

katerina@cyprusdomus.com