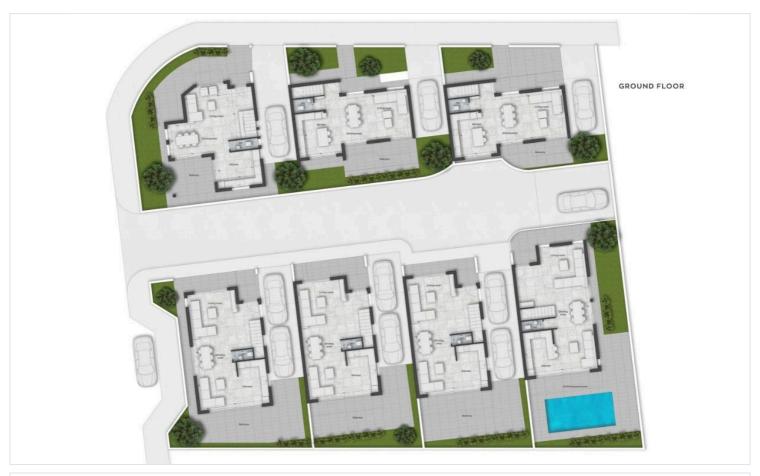

|                       | Off plan           |

Covered

**Bathrooms** 

#### **Description**

This is a modern house with 129 m<sup>2</sup> of internal living space, designed for comfort and convenience. The property features three spacious bedrooms, two bathrooms, and 1 gust w/c, making it ideal for families seeking a stylish new home.

Located in Ypsonas, this home enjoys a setting in a growing and vibrant suburb known for its blend of tranquility and accessibility. The area provides an excellent lifestyle balance, with easy access to daily necessities, schools, parks, and shops.

Essential amenities such as supermarkets, cafes, and pharmacies are just a short drive away, ensuring convenience in your daily routine.

Showing house 1

\*Location on map is indicative.





## Floor plans









### **Additional information**

#### **Facilities**

Heating, Central

Parking, Covered

Pool, Optional

Solar water heater

**Features** 

Easy access to highway

Easy access to main roads

En suite bathroom

Near amenities

Open plan

Smart home automation

**Contact us** 



**Katerina Athini**