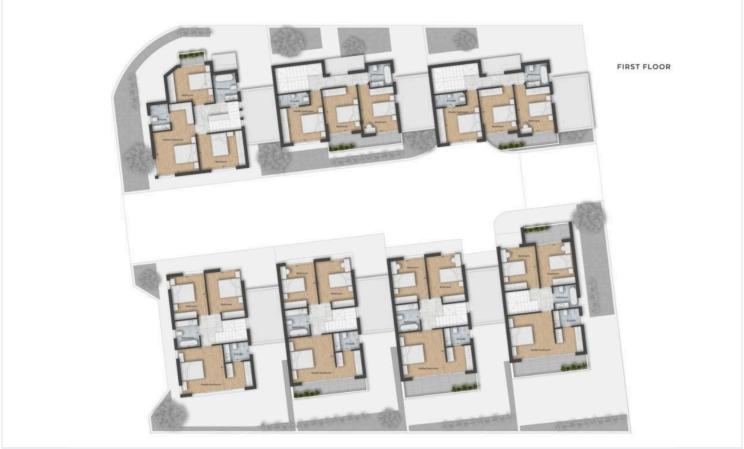

| Off plan           |

Covered

**Bathrooms** 

#### **Description**

This is a modern house with 129 m<sup>2</sup> of internal living space, designed for comfort and convenience. The property features three spacious bedrooms, two bathrooms, and 1 gust w/c, making it ideal for families seeking a stylish new home.

Located in Ypsonas, this home enjoys a setting in a growing and vibrant suburb known for its blend of tranquility and accessibility. The area provides an excellent lifestyle balance, with easy access to daily necessities, schools, parks, and shops.

Essential amenities such as supermarkets, cafes, and pharmacies are just a short drive away, ensuring convenience in your daily routine.

Showing house 1

\*Location on map is indicative.





## Floor plans









### **Additional information**

#### **Facilities**

Heating, Central

Parking, Covered

Pool, Optional

Solar water heater

**Features** 

Easy access to highway

Easy access to main roads

En suite bathroom

Near amenities

Open plan

Smart home automation

**Contact us** 



**Katerina Athini**