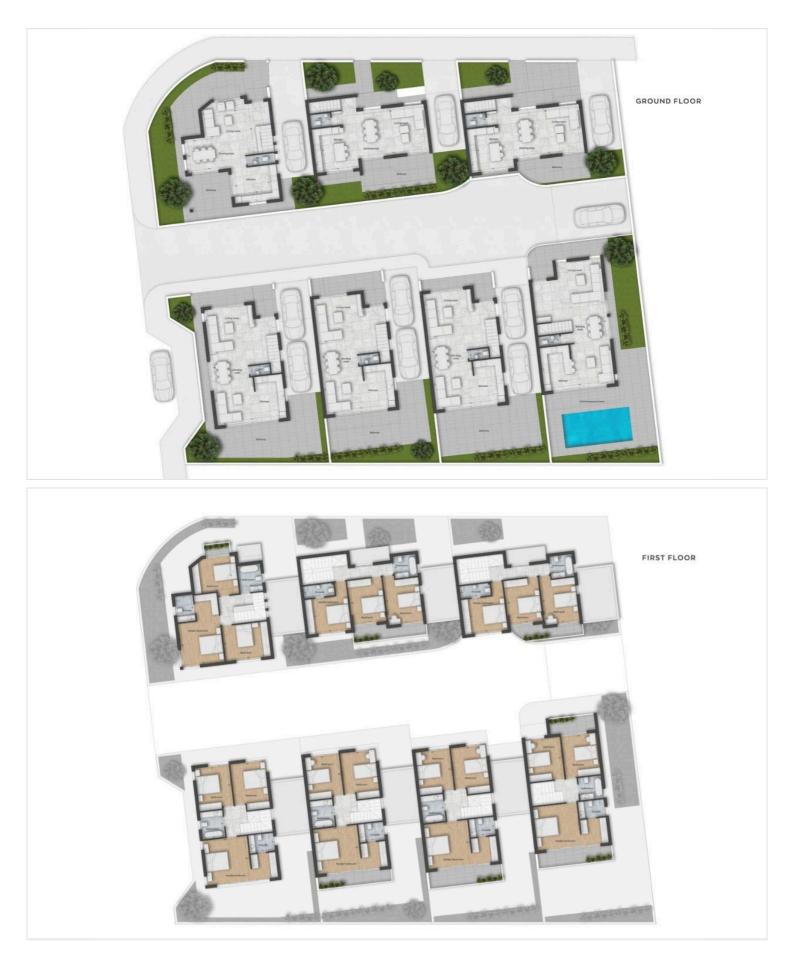

m <sup>2</sup> |
| Toilets  | 1         | Status | Under construction |

#### Description

This is a modern house with 134m<sup>2</sup> of internal living space, designed for comfort and convenience. The property features three spacious bedrooms, two bathrooms, and 1 gust w/c, making it ideal for families seeking a stylish new home.

Located in Ypsonas, this home enjoys a setting in a growing and vibrant suburb known for its blend of tranquility and accessibility. The area provides an excellent lifestyle balance, with easy access to daily necessities, schools, parks, and shops.

Essential amenities such as supermarkets, cafes, and pharmacies are just a short drive away, ensuring convenience in your daily routine.

-Showing house 3

\*Location on map is indicative.





# **Floor plans**







# Additional information

### Facilities

| Heating, Central       | Parking, Covered          | Pool, Optional        |
|------------------------|---------------------------|-----------------------|
| Solar water heater     |                           |                       |
| Features               |                           |                       |
| Easy access to highway | Easy access to main roads | En suite bathroom     |
| Near amenities         | Open plan                 | Smart home automation |

#### **Contact us**



Katerina Athini katerina@cyprusdomus.com