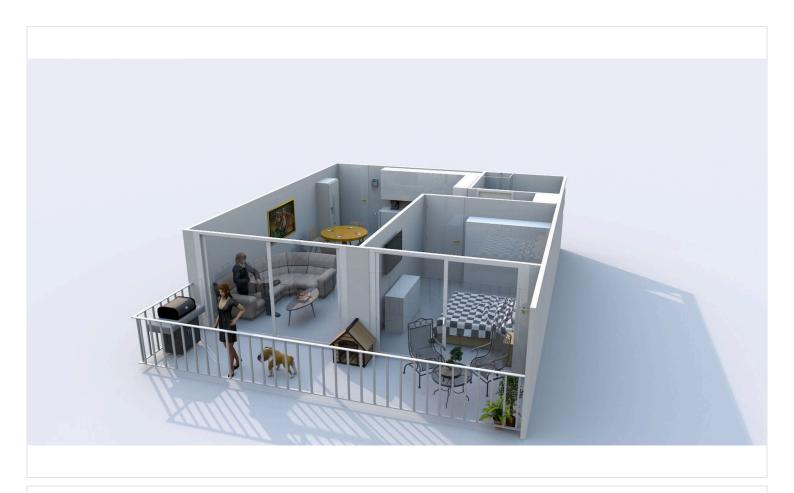

|             |                      |

Status

**Bathrooms** 

**Apartment** 

Covered

**Under construction** 

## **Description**

Type

Modern apartment currently under construction in the desirable area of Parekklisia. This first-floor property offers an internal space of 50 square meters, thoughtfully designed to provide comfortable living. It features one spacious bedroom and one stylish bathroom.

Parekklisia is a peaceful and sought-after village known for its tranquil atmosphere and beautiful surroundings. The area offers a harmonious blend of traditional charm and modern conveniences. The location is close to the highway, making travel to nearby towns and the city center quick and convenient, whether for work or leisure.

\*Location on map is indicative.





## Floor plans









## **Additional information**

## **Facilities**

Parking, Covered

Storage

#### **Features**

Easy access to highway

## **Contact us**



#### **Katerina Athini**