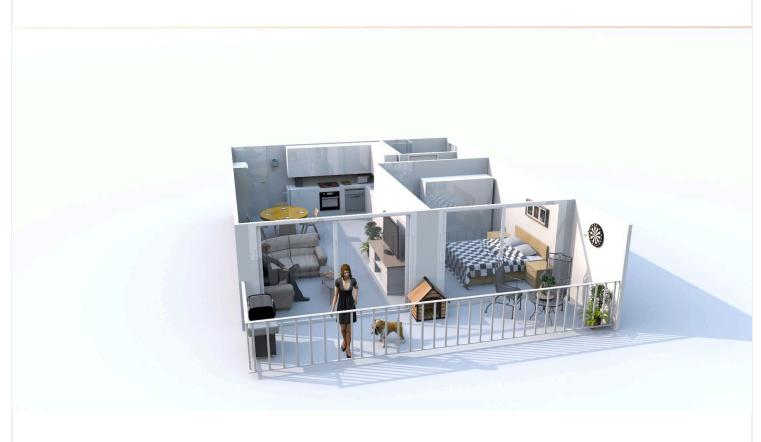

|             |                      |

Status

**Bathrooms** 

**Apartment** 

Covered

**Under construction** 

## **Description**

Type

Modern apartment currently under construction in the desirable area of Parekklisia. This first-floor property offers an internal space of 50 square meters, thoughtfully designed to provide comfortable living. It features one spacious bedroom and one stylish bathroom.

Parekklisia is a peaceful and sought-after village known for its tranquil atmosphere and beautiful surroundings. The area offers a harmonious blend of traditional charm and modern conveniences. The location is close to the highway, making travel to nearby towns and the city center quick and convenient, whether for work or leisure.

\*Location on map is indicative.





## Floor plans









## **Additional information**

## **Facilities**

Parking, Covered

Storage

#### **Features**

Easy access to highway

## **Contact us**



#### **Katerina Athini**