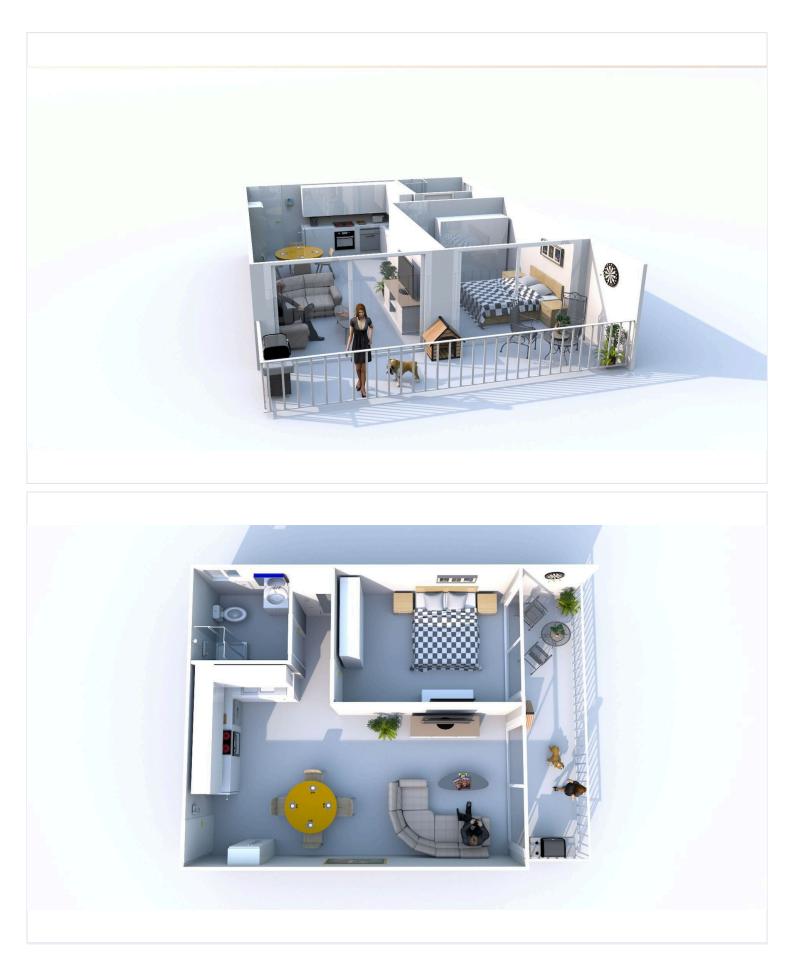

For Sale in Parekklisia Area

Parekklisia, Limassol

### €240,000 +vat









### Overview

### **Specifications**



#### Description

Modern apartment currently under construction in the desirable area of Parekklisia. This first-floor property offers an internal space of 51 square meters, thoughtfully designed to provide comfortable living. It features one spacious bedroom and one stylish bathroom.

Parekklisia is a peaceful and sought-after village known for its tranquil atmosphere and beautiful surroundings. The area offers a harmonious blend of traditional charm and modern conveniences. The location is close to the highway, making travel to nearby towns and the city center quick and convenient, whether for work or leisure.

\*Location on map is indicative.





### **Floor plans**







## **Additional information**

### Facilities

Parking, Covered

Storage

#### Features

Easy access to highway

#### **Contact us**



Katerina Athini