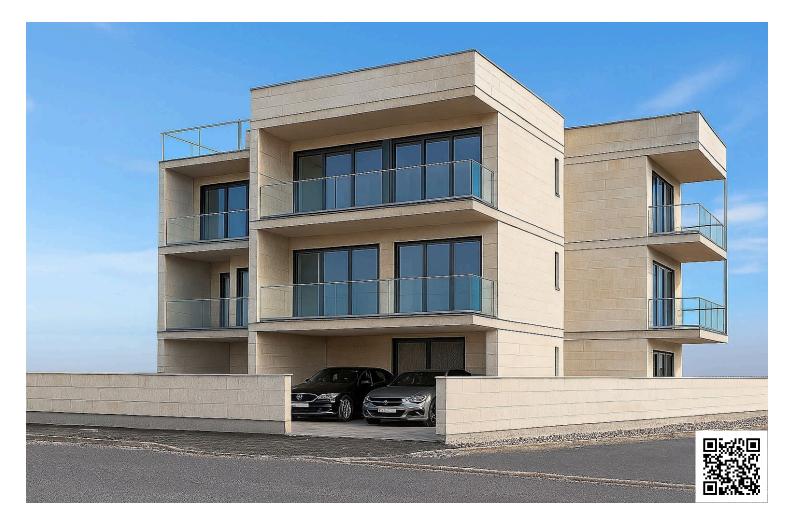

# New Apartment For Sale in Parekklisia Area

Parekklisia, Limassol

### €240,000 +vat

#### Description

Modern apartment currently under construction in the desirable area of Parekklisia. This first-floor property offers an internal space of 51 square meters, thoughtfully designed to provide comfortable living. It features one spacious bedroom and one stylish bathroom.

Parekklisia is a peaceful and sought-after village known for its tranquil atmosphere and beautiful surroundings. The area offers a harmonious blend of traditional charm and modern conveniences. The location is close to the highway, making travel to nearby towns and the city center quick and convenient, whether for work or leisure.